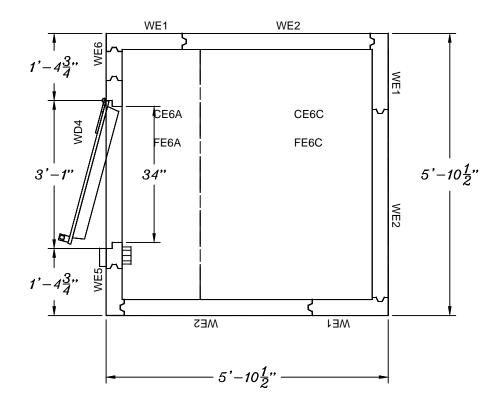

Materials:
ExtMetal:Galvalume
IntMetal:Galvalume
Foam:Extruded 4in.

Legend
Ceiling — — — —
Floor — — —

Cooler: 5'-10 1/2" x 5'-10 1/2" x 7'-6"

Scale: 1/2"= 1'

## U.S. COOLER

401 DELAWARE ST. \* QUINCY, IL 62301 TEL 217-228-2421 \* 800-521-2665 \* FAX 217-228-2424

CUSTOMER